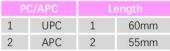

**Ordering Information:** 

Sample: V --SC/UPC, Type H01

| Type No. |     |  |
|----------|-----|--|
| H01      | H01 |  |

8.Press the cable into the groove and keep the fiber slightly bending

11.Close screw cap