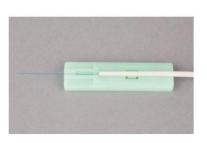

#### **Product overview:**

Quick Assembly SC connector can provide quick and easy terminations of fibers in the field. It allows the installer to terminate and make connection in minutes at equipment and fiber patch panels. This connector system with features of high installation quality, high success rate and high reliability.

#### **Product Components:**

Connector Screw Cap

SC/UPC Housing

SC/APC Housing

Connector Body