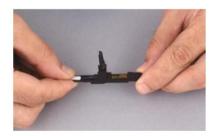

**Ordering Information:** 

Sample: V --SC/UPC, Type H01

| Type No. |     |  |
|----------|-----|--|
| H01      | H01 |  |

8.Press the cable into the groove and keep the fiber slightly bending

11.Close screw cap

12.Put SC housing and finish assembling