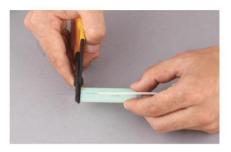

#### 3. Strip cable jacket and leave coated fiber as 50-60mm long

4. Put cable into fixed length device

5.Strip the coating

6.Clean bare fiber

9.Close the back cover

10.Close the gland for fixing drop cable