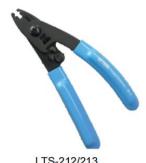

# Necessory Tools:

Model: LTS-242 FTTH Drop Cable Stripper

LTS-212/213 Fiber Stripper

LFC-300 Fiber Cleaver

Fixed length device

Dust-free cloth & alcohol bottle