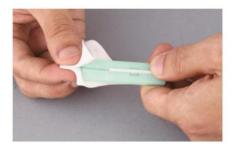

#### 3. Strip cable jacket and leave coated fiber as 50-60mm long

4. Put cable into fixed length device

5.Strip the coating

6.Clean bare fiber

9.Close the back cover

10.Close the gland for fixing drop cable

**Ordering Information:** 

Sample: V --SC/UPC, Type H01

| Type No. |     |  |
|----------|-----|--|
| H01      | H01 |  |

8.Press the cable into the groove and keep the fiber slightly bending

11.Close screw cap