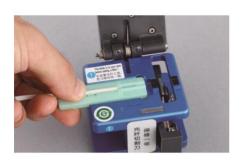

#### 3. Strip cable jacket and leave coated fiber as 50-60mm long

4. Put cable into fixed length device

5.Strip the coating

6.Clean bare fiber

9.Close the back cover

10.Close the gland for fixing drop cable