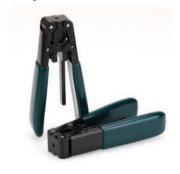

# Necessory Tools:

Model: LTS-242 FTTH Drop Cable Stripper

LTS-212/213 Fiber Stripper

LFC-300 Fiber Cleaver

Fixed length device

Dust-free cloth & alcohol bottle