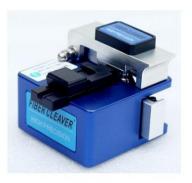

# Necessory Tools:

Model: LTS-242 FTTH Drop Cable Stripper

LTS-212/213 Fiber Stripper

LFC-300 Fiber Cleaver

Fixed length device

Dust-free cloth & alcohol bottle